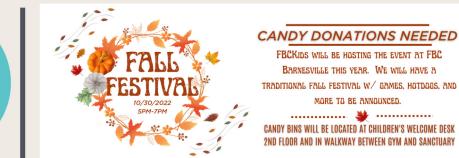

The Witness (USPS 689-040) is published monthly by First Baptist Church, 200 Zebulon Street, Barnesville, GA. Second Class postage is paid at Barnesville, GA 30204. Postmaster send change of address to The Witness, 200 Zebulon Street, Barnesville, GA 30204.

FBC BARNESVILLE

#### CHURCH STAFF

Jason Teal | Pastor Greg Burrell | Worship Pastor Russ Jenkins | Assoc. Pastor of Edu. & Admin. Jennifer Zeager | Children's Minister Josh Adams | Student Minister Allen Smith | Young Adult Minister Melinda Henson | Financial Director Mary Sanders | Pastor's Secretary Carrianna Simmons | Ministries Secretary

Online: www.fbcbarnesville.com

#### THE WITNESS VOL 56 | October 2022 | NO. 10





# OCTOBER 30 | 5P-7P

## FBC BARNESVILLE 200 ZEBULON STREET | CFLC

#### MAKING MUCH OF JESUS with Past