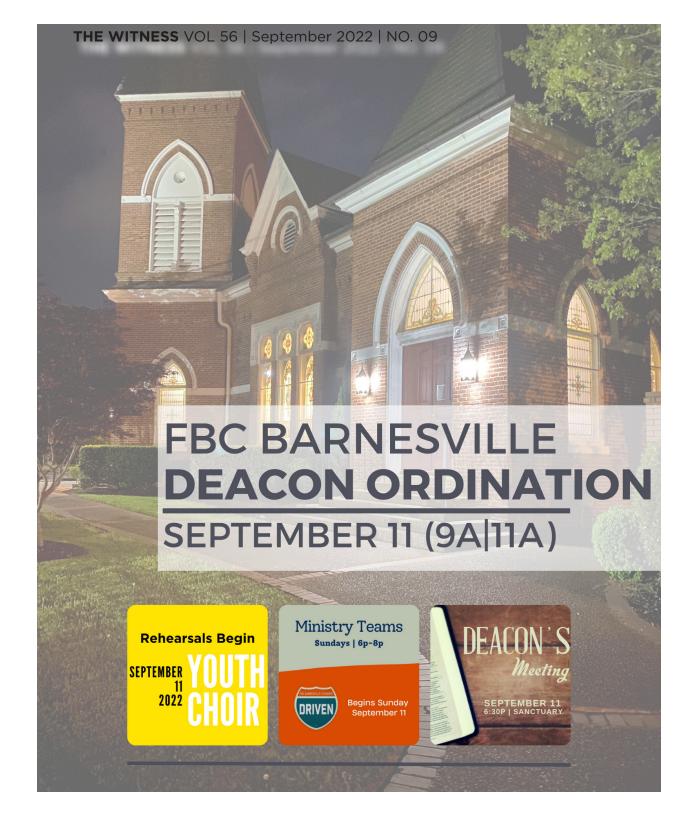

Make sure to bring lawn-chairs or blankets...







Students have prayed over our new building several times.
Good days are coming.





The Witness (USPS 689-040) is published monthly by First Baptist Church, 200 Zebulon Street, Barnesville, GA. Second Class postage is paid at Barnesville, GA 30204. Postmaster send change of address to The Witness, 200 Zebulon Street, Barnesville, GA 30204.

#### **CHURCH STAFF**

Jason Teal | Pastor Greg Burrell | Worship Pastor Russ Jenkins | Assoc. Pastor of Edu. & Admin. Jennifer Zeager | Children's Minister Josh Adams | Student Minister Allen Smith | Young Adult Minister Melinda Henson | Financial Director Mary Sanders | Pastor's Secretary Carrianna Simmons | Ministries Secretary

Online: www.fbcbarnesville.com



#### MAKING MUCH OF JESUS

with Pastor Jason Teal

"A new commandment I give to you, that you love one another: just as I have loved you, you also are to love one another. By this all people will know that you are my disciples, if you have love for one another."

-John 13:34-35

It was just hours before His impending pain and suffering and final breath that Jesus spoke these words to His disciples. In just two short sentences you can see what was at the center of His passion for His followers. His desire was that we would LOVE ONE ANOTHER. He knew there would be days of chaos coming. He knew that the disciples would face persecution. He knew that they would possibly fight amongst themselves or even doubt what it was they had been trusting to that moment. Love one another was His answer.